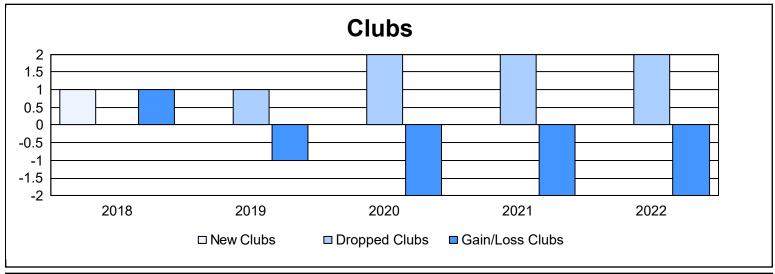

District LD 9 As of June 2022 Cumulative

| Year      | New<br>Clubs | Dropped<br>Clubs | Gain/<br>Loss<br>Clubs | New<br>Members | Charter<br>Members | Reinstate<br>Members | Transfer<br>Members | Total<br>Member<br>Added | Total<br>Members<br>Dropped | Gain/<br>Loss<br>Members |
|-----------|--------------|------------------|------------------------|----------------|--------------------|----------------------|---------------------|--------------------------|-----------------------------|--------------------------|
| 2017-2018 | 1            | 0                | 1                      | 157            | 28                 | 6                    | 6                   | 197                      | 190                         | 7                        |
| 2018-2019 | 0            | 1                | -1                     | 165            | 1                  | 2                    | 4                   | 172                      | 178                         | -6                       |
| 2019-2020 | 0            | 2                | -2                     | 80             | 0                  | 6                    | 0                   | 86                       | 200                         | -114                     |
| 2020-2021 | 0            | 2                | -2                     | 71             | 0                  | 6                    | 4                   | 81                       | 218                         | -137                     |
| 2021-2022 | 0            | 2                | -2                     | 145            | 7                  | 42                   | 1                   | 195                      | 176                         | 19                       |
| Average   | 0            | 1                | -1                     | 124            | 7                  | 12                   | 3                   | 146                      | 192                         | -46                      |